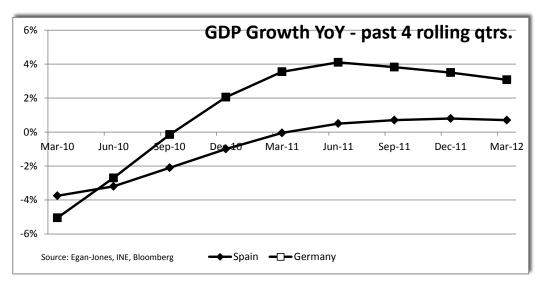

#### **Economic Growth**

The country was hobbled by the global financial crisis of 2007, eviscerating the nation's GDP and causing the economy to enter into a recession during the third quarter of 2008. As seen below, growth has been tepid at less than 2% over the last couple of quarters. We expect GDP to continue to be weak over the next couple of years.

As can be seen from the below chart, Spain's rolling four quarter GDP growth has been less than stellar over the past year; Spain is barely growing while Germany has recorded growth above 3%. A large portion of Spain's economy was geared to the tourist and vacation trade and related construction. We do not see the vacation industries improving over the next couple of years until excess building is absorbed.