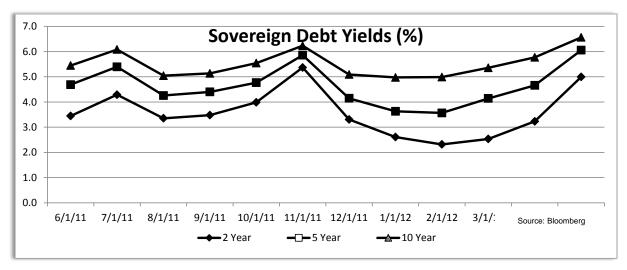

### **Funding Costs**

As a result of the waning of the LTRO and weakening credit metrics, Spain has seen a rise in its funding costs over the past couple of months. As can be seen in the below graph, the bond yields have declined since Nov. 2011, but have risen recently. The Spanish government has requested that the ECB purchase the government's debt.