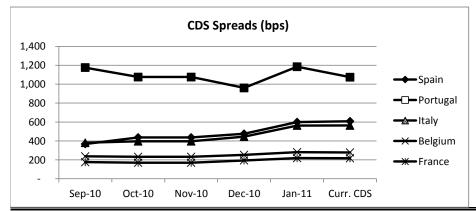

| Country (EJR Rtg*) Spain (CC) Portugal (CCC+) Italy (B) Belgium (BBB-) | CDS<br>608<br>1,074<br>564<br>278 | Targeted <u>CDS</u> 3,000 1,500 1,200 400 |
|------------------------------------------------------------------------|-----------------------------------|-------------------------------------------|
| France (A-)                                                            | 217                               | 120                                       |
|                                                                        |                                   |                                           |

#### Fiscal Policy

The Spain's deficit to GDP of 8.5% is not particularly comforting and is likely to grow in 2012. Over the last couple of full fiscal years (that is 2009 and 2011), total sovereign revenues rose 2.6%, operating expenses declined .5% and interest rose 40% thereby stoking the deficit. As can be seen from the chart to the right, none of the listed countries have a worse deficit than Spain. Ncreases in Spain's funding costs have more than offset budget cuts and therefore debt is likely to grown with the result likely to be monetization.